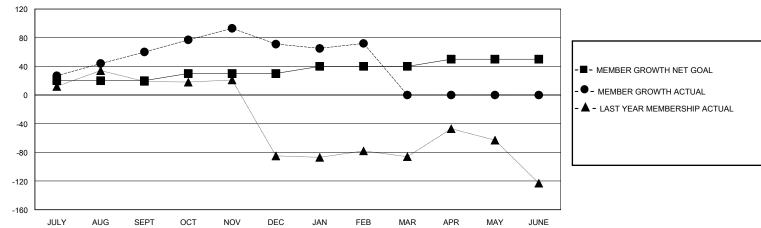

## District 301 B2

Results as of: 2/29/2024

| GMT: | LOCATION PHILIPPINES | GMT CA  |
|------|----------------------|---------|
|      | LUCATION PHILIPPINES | CIVITUA |

| Clubs                 |               |           |               | Members               |                       |                         |                                                    |  |
|-----------------------|---------------|-----------|---------------|-----------------------|-----------------------|-------------------------|----------------------------------------------------|--|
| RESULTS FOR 2023-2024 |               |           |               | RESULTS FOR 2023-2024 |                       |                         |                                                    |  |
| QUARTER               | NEW CLUB GOAL | NEW CLUBS | DROPPED CLUBS | QUARTER MEMB          | ER GROWTH NET<br>GOAL | MEMBER GROWTH<br>ACTUAL | DROPPED<br>MEMBERS ACTUAL<br>(including transfers) |  |
| JULY/AUG/SEPT         | 0             | 0         | 0             | JULY/AUG/SEPT         | 20                    | 92                      | 29                                                 |  |
| OCT/NOV/DEC           | 0             | 0         | 0             | OCT/NOV/DEC           | 10                    | 63                      | 46                                                 |  |
| JAN/FEB/MAR           | 2             | 0         | 0             | JAN/FEB/MAR           | 10                    | 22                      | 19                                                 |  |
| APR/MAY/JUNE          | 1             | 0         | 0             | APR/MAY/JUNE          | 10                    | 0                       | 0                                                  |  |

## GOALS AND ACTUAL MEMBERS CUMULATIVE

| DROPPED CLUBS: 0 |    | 29 CLUBS OF 42 ADDED 1 OR MORE<br>NEW MEMBERS | GENDER DISTRIBUTION       |                                         |     |
|------------------|----|-----------------------------------------------|---------------------------|-----------------------------------------|-----|
|                  |    | NEW MEMBERS                                   | MALE                      | 714 (54.30%)                            |     |
|                  |    | -                                             | FEMALE                    | 600 (45.63%)                            |     |
| DROPPED MEMBERS  |    |                                               |                           |                                         |     |
| DECEASED         | 4  | CLICK HERE FOR CUMULATIVE                     | TOTAL FAMILY UNIT MEMBERS |                                         | 468 |
| CLUB CANCELLED   | 0  | MEMBERSHIP DATA                               |                           | 2 2 2 2 2 2 2 2 2 2 2 2 2 2 2 2 2 2 2 2 | 204 |
| OTHER            | 90 |                                               | FAMILY MEMBERS            | S PAYING HALF                           | 291 |
| TOTAL            | 94 |                                               |                           |                                         |     |