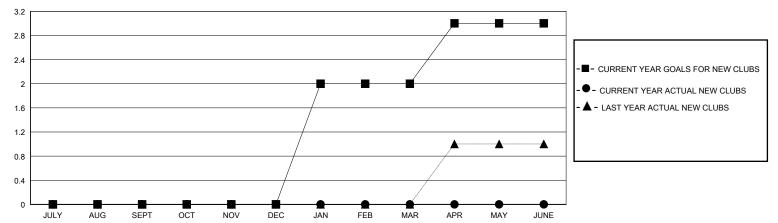

## District 301 B2

Results as of: 2/29/2024

| GMT: | LOCATION PHILIPPINES | GMT CA  |
|------|----------------------|---------|
|      | LUCATION PHILIPPINES | CIVITUA |

| Clubs                 |               |           |               | Members               |                       |                         |                                                    |  |
|-----------------------|---------------|-----------|---------------|-----------------------|-----------------------|-------------------------|----------------------------------------------------|--|
| RESULTS FOR 2023-2024 |               |           |               | RESULTS FOR 2023-2024 |                       |                         |                                                    |  |
| QUARTER               | NEW CLUB GOAL | NEW CLUBS | DROPPED CLUBS | QUARTER MEMB          | ER GROWTH NET<br>GOAL | MEMBER GROWTH<br>ACTUAL | DROPPED<br>MEMBERS ACTUAL<br>(including transfers) |  |
| JULY/AUG/SEPT         | 0             | 0         | 0             | JULY/AUG/SEPT         | 20                    | 92                      | 29                                                 |  |
| OCT/NOV/DEC           | 0             | 0         | 0             | OCT/NOV/DEC           | 10                    | 63                      | 46                                                 |  |
| JAN/FEB/MAR           | 2             | 0         | 0             | JAN/FEB/MAR           | 10                    | 22                      | 19                                                 |  |
| APR/MAY/JUNE          | 1             | 0         | 0             | APR/MAY/JUNE          | 10                    | 0                       | 0                                                  |  |

## GOALS AND ACTUAL NEW CLUBS CUMULATIVE